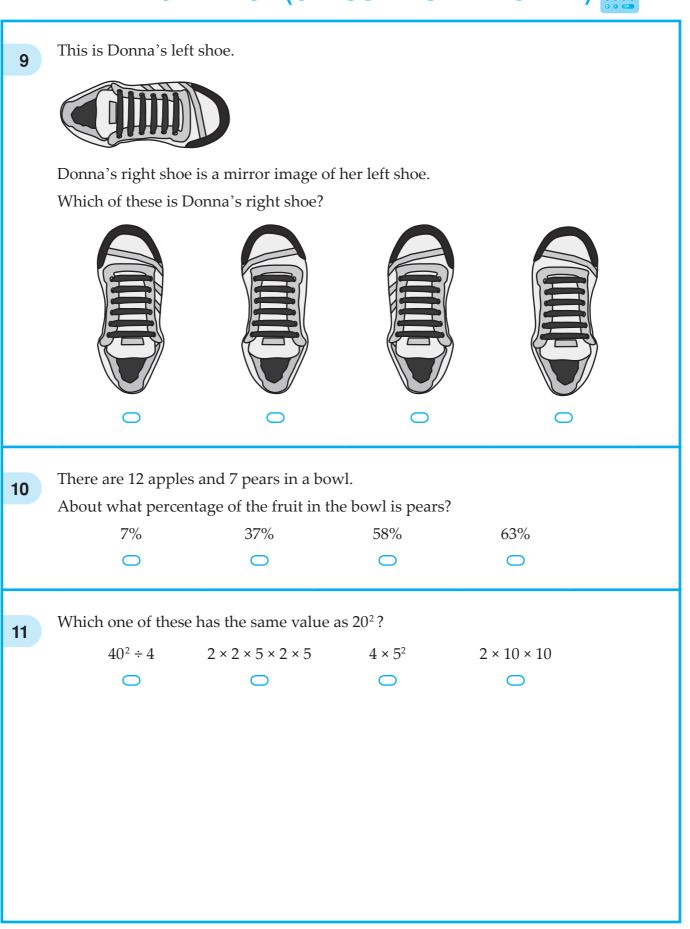

NAPLAN NATIONAL ASSESSMENT PROGRAM Literacy and Numeracy

## AUSTRALIAN CURRICULUM, ASSESSMENT AND REPORTING AUTHORITY

# NUMERACY CALCULATOR ALLOWED



**YEAR** 2015



#### **SESSION 1**

Time available for students to complete test: 40 minutes



© Australian Curriculum, Assessment and Reporting Authority, 2015









| 12              | Dress sizes in Australia and Europe                                                                                                                                              |                     |           |            |          |    |       |
|-----------------|----------------------------------------------------------------------------------------------------------------------------------------------------------------------------------|---------------------|-----------|------------|----------|----|-------|
|                 | Australian size                                                                                                                                                                  | 8                   | 10        | 12         | 14       | 1