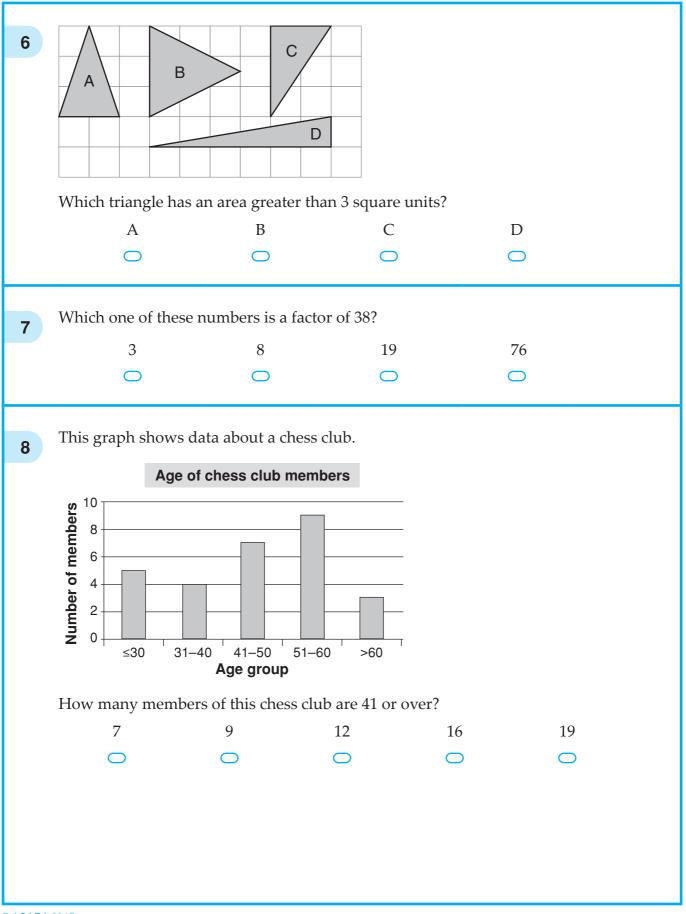

NAPLAN NATIONAL ASSESSMENT PROGRAM Literacy and Numeracy

## AUSTRALIAN CURRICULUM, ASSESSMENT AND REPORTING AUTHORITY

# NUMERACY CALCULATOR ALLOWED



**YEAR** 2015



#### **SESSION 1**

Time available for students to complete test: 40 minutes



© Australian Curriculum, Assessment and Reporting Authority, 2015









| 12              | Dress sizes in Australia and Europe                                                                                                                                              |                     |           |            |          |    |       |
|-----------------|----------------------------------------------------------------------------------------------------------------------------------------------------------------------------------|---------------------|-----------|------------|----------|----|-------|
|                 | Australian size                                                                                                                                                                  | 8                   | 10        | 12         | 14       |