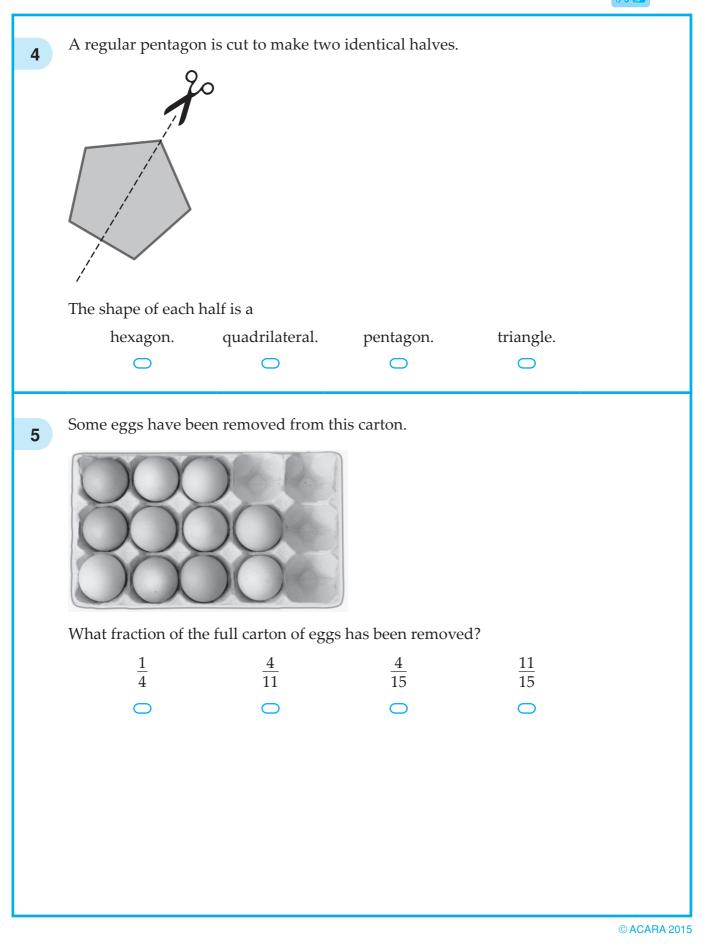

NAPLAN NATIONAL ASSESSMENT PROGRAM Literacy and Numeracy

## AUSTRALIAN CURRICULUM, ASSESSMENT AND REPORTING AUTHORITY

# NUMERACY CALCULATOR ALLOWED



**YEAR** 2015



#### **SESSION 1**

Time available for students to complete test: 40 minutes



© Australian Curriculum, Assessment and Reporting Authority, 2015









| 12              | Dress sizes in Australia and Europe                                                                                                                                              |                     |           |            |          |    |       |
|-----------------|----------------------------------------------------------------------------------------------------------------------------------------------------------------------------------|---------------------|-----------|------------|----------|----|-------|
|                 | Australian size                                                                                                                                                                  | 8                   | 10        | 12         | 14