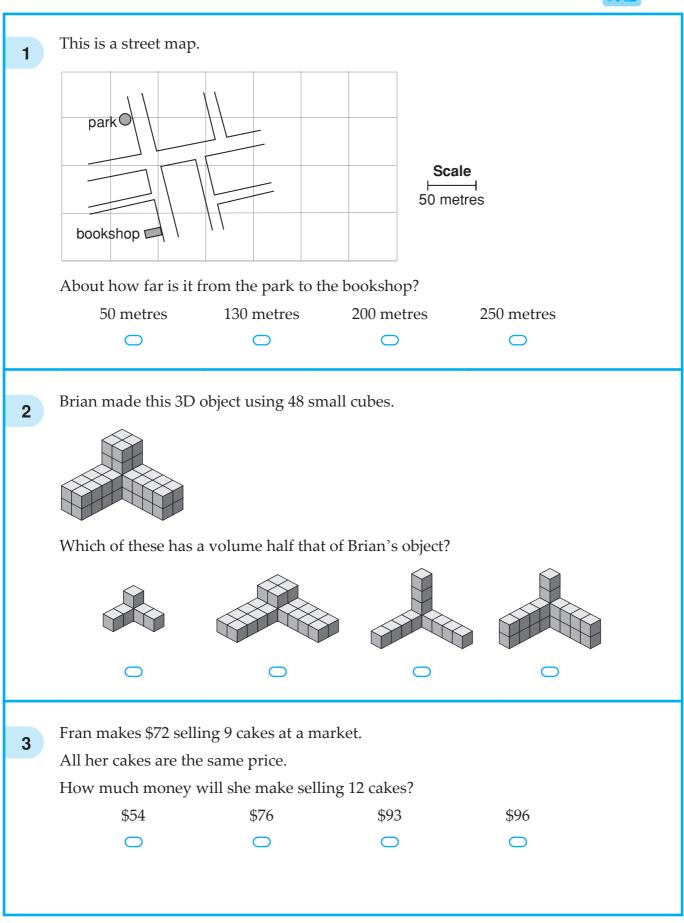

NAPLAN NATIONAL ASSESSMENT PROGRAM Literacy and Numeracy

## AUSTRALIAN CURRICULUM, ASSESSMENT AND REPORTING AUTHORITY

# NUMERACY CALCULATOR ALLOWED



**YEAR** 2015



#### **SESSION 1**

Time available for students to complete test: 40 minutes



© Australian Curriculum, Assessment and Reporting Authority, 2015









| 12              | Dress sizes in Australia and Europe                                                                                                                                              |                     |           |            |          |    |       |
|-----------------|----------------------------------------------------------------------------------------------------------------------------------------------------------------------------------|---------------------|-----------|------------|----------|----|-------|
|                 | Australian size                                                                                                                                                                  | 8                   | 10        | 12         | 14